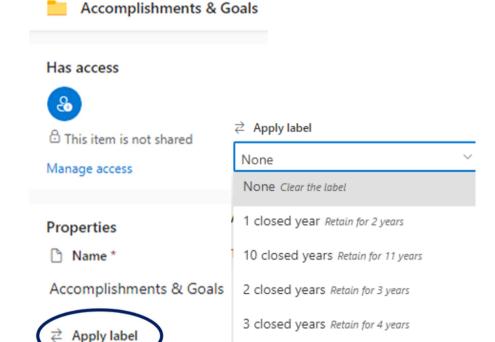

- · Click My Files.
- · Select/highlight the folder or document.
- Right-click and select Details.
- Click Choose a label (located under Properties/Apply label).
- · Select retention time period from the list.

records@virginia.edu

recordsmanagement.virginia.edu

NOTE: For some document types, scrolling may be necessary to locate Apply label.

Choose a label