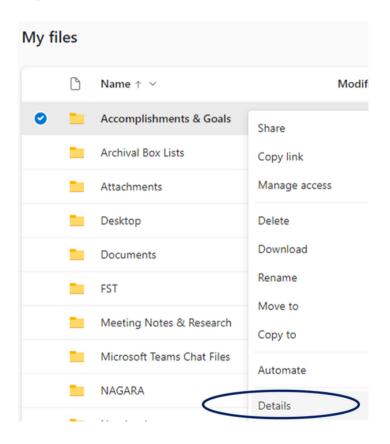

- · Click My Files.
- · Select/highlight the folder or document.
- Right-click and select Details.
- Click Choose a label (located under Properties/Apply label).
- · Select retention time period from the list.